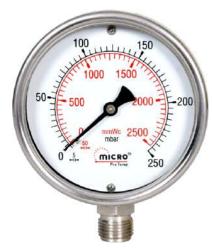

## **PRESSURE GAUGE**

**Glycerin Filled Pressure Gauge**, ideal for dampening the effect of pulsation and vibration. Widely demanded, it has a stainless steel case filled with glycerin to offer protection against harsh environments. It enhances the integrity and reliability of measuring system for long periods under extreme operating condition.

Note: - Available in various size as per requirement.

#### **Pressure Gauge**

- ✓ Approx. 2 times pump operating pressure
- ✓ Glycerin filled

- ✓ Easy to read dial
- ✓ With needle valve