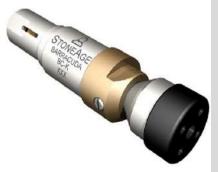

## HIGH PRESSURE CLEANING NOZZLE-ROTATING

**High Pressure Cleaning Nozzle (Rotating)** are the industry standard for speed controlled rotary shot-gunning. Being so versatile and easy to maintain, Barracuda tools are also used on automated and hands-free equipment

#### **High Pressure Cleaning Nozzle-Rotating (BARRACUDA)**

- ✓ Highly effective and time saving than conventional
- ✓ International Standard
- ✓ With self-rotary tools, jet reaction creates rotation so there's no need for compressed air