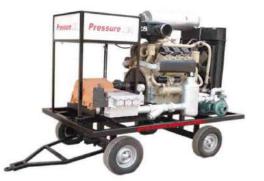

Technical Details: -

Inlet connection (BSPF) – 2"

Outlet Connection (BSPF) - 1/2"

Working Fluid Temp. – 60 °C

Trolley Mounted Diesel
Driven System

Base Frame Mounted
System