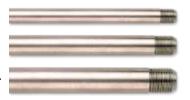

## **HIGH PRESSURE RIGID LANCE**

In hydro jetting applications, a **high pressure rigid lance** provides easy and firm grip to counter back pressure at the time pf in and out movement of nozzle. A nozzle is attached to the end of the lance and the size of the nozzle provides certain pressure depending on the flow rate.

#### **High Pressure Rigid Lance**

- ✓ SS construction for long life.
- ✓ Available in various lengths as per requirement.