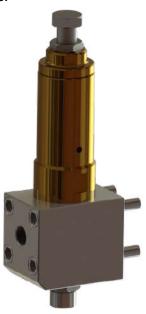

## **SAFETY VALVE**

**Safety valve** is a very important accessory. It **prevents major accidents** form occurring in case of problem arising out of high pressure built up in line. It is standard on all PressureJet Pumps for temporary relief of excess system pressure.

#### **Safety Valve**

- ✓ Provides over-pressure protection
- ✓ Ensures safety for operator
- ✓ Intentionally designed weak part to avoid major loss
- ✓ Pressure range up to 1400 bar 20,000 PSI.
- ✓ Flow rate range up to 80 LPM 21.13 GPM.

## PRESSURE REGULATING VALVE

A **pressure regulating valve** is a control valve that regulates the output pressure of the pump. Regulators are used for gases and liquids, and can be an integral device with an output pressure setting, a restrictor and a sensor. These may all be in the one body, or consist of a separate pressure sensor, controller and flow valve.

#### **Pressure Regulating Valve**

- Regulates output pressure as required
- ✓ Bypasses excess water
- ✓ Pressure range up to 1400 bar 20,000 PSI.
- ✓ Flow rate range up to **80 LPM 21.13 GPM.**