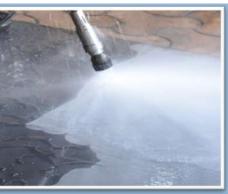

# HIGH PRESSURE HYDRO BLASTING KDD SERIES

PAINT REMOVAL CLEANING
SURFACE PREPARATION SHIP HULL CLEANING

## **HYDRO BLASTING APPLICATIONS**



## KB SERIES – KDD 20, KDD 24



- ✓ Field proven design.
- ✓ Forged S.S. pump head construction with high strength.
- ✓ KB Series designed with in-built gear.
- ✓ Splash lubrication. Force feed lubrication also available on request.
- ✓ Available in 3 versions.
- ✓ Rigorously subjected to full load testing.
- ✓ Manufactured on state-of-the-art machinery.
- ✓ Available direct couple 1750 RPM drives.
- ✓ Easy Field Maintenance.

| Pump model | Flow (LPM) | Flow (GPM) | Pressure (Bar) | Pressure (PSI) | Motor H.P. | Engine H.P. |
|------------|------------|------------|----------------|----------------|------------|-------------|
| KDD 20     |