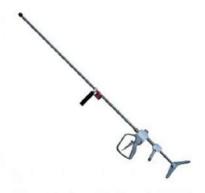

## TRIGGER OPERATED DUMP GUN

Trigger Operated Dump Gun in high pressure water blasting design with Rugged and Lightweight , Water jet operators appreciate the comfortable and easy-to-replace, hinged-panel design of lightweight TurtleSkin WaterArmor. The modular design allows any of the 19 individual components to be easily removed and replaced using common tools. The replacement of one or two individual parts is far less costly than the expense of purchasing a whole new suit.

#### **Trigger Operated Dump Gun**

- ✓ For Protection of operator from high pressure water
- ✓ Essential for safety