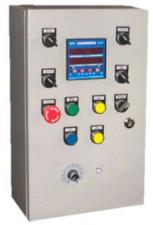

## **CONTROL PANEL**

**A control panel** is a flat, often vertical area where control or monitoring instruments are displayed. It has many controls like on/off button, Safety Shut-down switch, Voltage and Ampere readings etc....

**Electric Control Panel** 

#### **Electric Control Panel**

- ✓ For over and under voltage protection
- ✓ Electric control panel has important and necessary controls like hour meter, volt meter, over load protection, etc.
- ✓ Control panel comes with single phase and short circuit protection