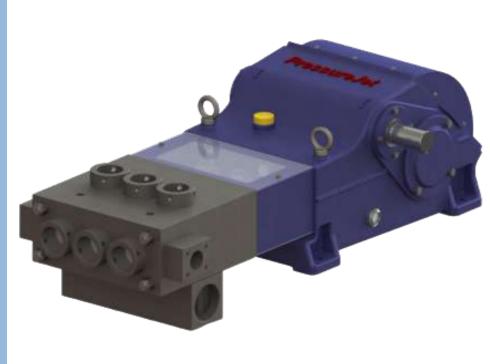

## KB SERIES – KDD 20, KDD 24

- ✓ Field proven design.
- ✓ Forged S.S. pump head construction with high strength.
- ✓ KB Series designed with in-built gear.
- ✓ Splash lubrication. Force feed lubrication also available on request.
- ✓ Available in 3 versions.
- ✓ Rigorously subjected to full load testing.
- ✓ Manufactured on state-of-the-art machinery.
- ✓ Available direct couple 1750 RPM drives.
- ✓ Easy Field Maintenance.

| Pump model | Flow (LPM) | Flow (GPM) | Pressure (Bar) | Pressure (PSI) | Motor H.P. | Engine H.P. |
|------------|------------|------------|----------------|----------------|------------|-------------|
| KDD 20     | 30         | 7.93       | 1400           | 20000          | 120        | 154         |
|            |            |            | 1250           | 18130          | 100        | 125         |
|            |            |            | 950            | 13780          | 75         | 94          |
| KDD 22     | 37         | 9.78       | 1000           | 14500          | 100        | 125         |