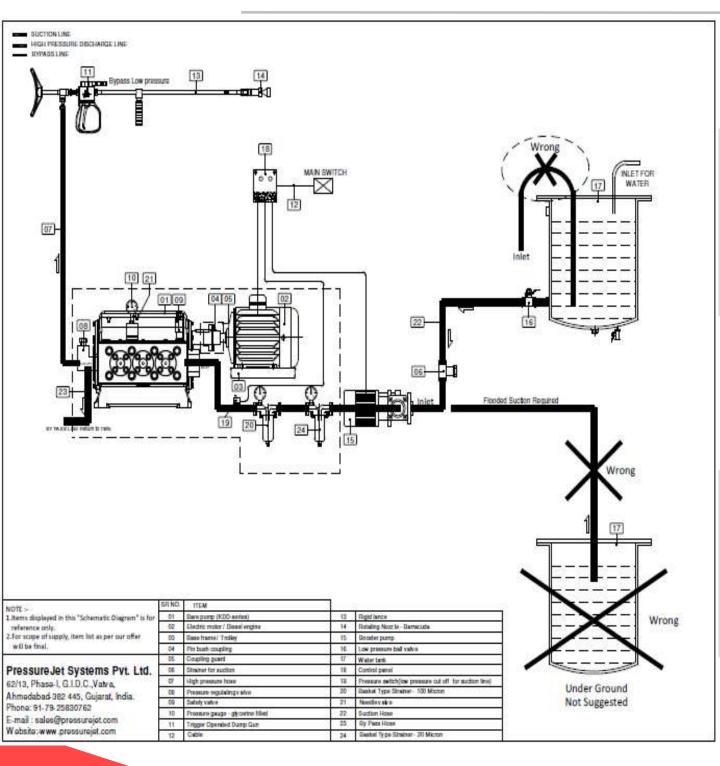

han the expense of purchasing a whole new suit.



#### **Safety Suit**

- ✓ For Protection of operator from high pressure water
- ✓ Essential for safety

## TRIGGER OPERATED DUMP GUN

Trigger Operated Dump Gun in high pressure water blasting design with Rugged and Lightweight , Water jet operators appreciate the comfortable and easy-to-replace, hinged-panel design of lightweight TurtleSkin WaterArmor. The modular design allows any of the 19 individual components to be easily removed and replaced using common tools. The replacement of one or two individual parts is far less costly than the expense of purchasing a whole new suit.



#### **Trigger Operated Dump Gun**

- ✓ For Protection of operator from high pressure water
- ✓ Essential for safety

## LINE DIAGRAM OF HYDRO BLASTING SYSTEM



## PARTIAL LIST OF CLIENTS























**Important Note:** Owing to continuous R & D, technical details and specifications mentioned in this catalogue are liable to change anytime. All rights reserved with PressureJet. For latest Information & more details, please visit our website.

Our Website is fully informative, exhaustive and communicative. It is designed to provide maximum information in most precise form to help our valued customers to take a quick and right decision.

## **Call Us**

+91 93760 22358 +91-79-25830762/ 25893868



### Write to us at

sales@pressurejet.com

## Visit

YouTube www.pressurejet.com

## **Pressure Jet**

#### **Address**

PRESSUREJET SYSTEMS PVT. LTD.

62/13, Phase-1, Vatva GIDC Ahmedabad – 382 445, Gujarat, India