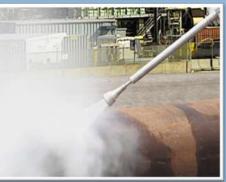

# HIGH PRESSURE HYDRO BLASTING KDD SERIES

PAINT REMOVAL CLEANING
SURFACE PREPARATION SHIP HULL CLEANING

## **HYDRO BLASTING APPLICATIONS**



## KB SERIES – KDD 20, KDD 24



- ✓ Field proven design.
- ✓ Forged S.S. pump head construction with high strength.
- ✓ KB Series designed with in-built gear.
- ✓ Splash lubrication. Force feed lubrication also available on request.
- ✓ Available in 3 versions.
- ✓ Rigorously subjected to full load testing.
- ✓ Manufactured on state-of-the-art machinery.
- ✓ Available direct couple 1750 RPM drives.
- ✓ Easy Field Maintenance.

| Pump model | Flow (LPM) | Flow (GPM) | Pressure (Bar) | Pressure (PSI) | Motor H.P. | Engine H.P. |
|------------|------------|------------|----------------|----------------|------------|-------------|
| KDD 20     | 3