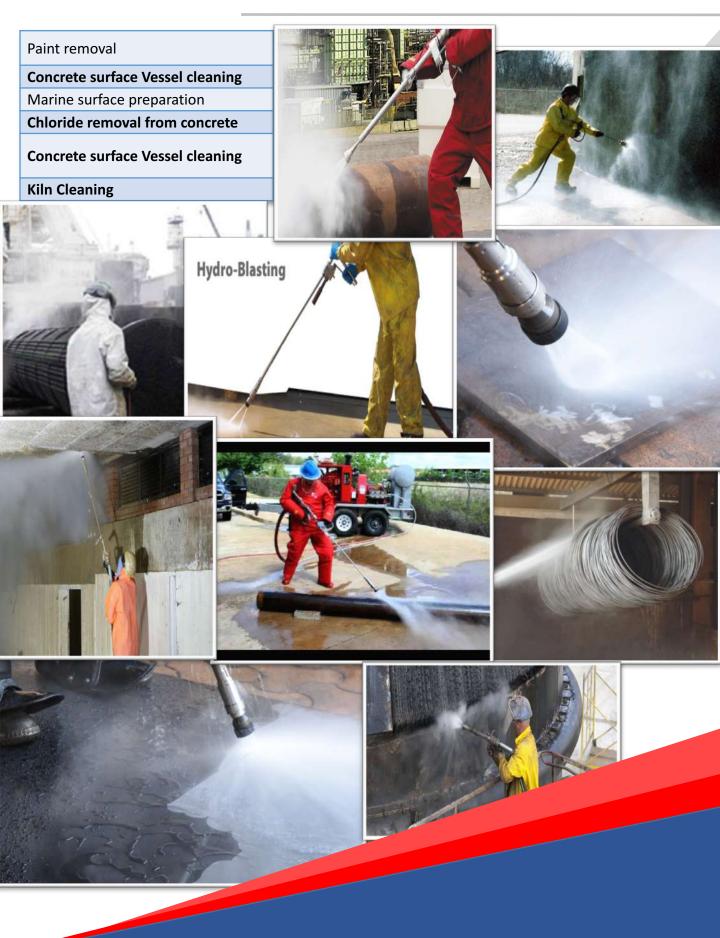

# HIGH PRESSURE HYDRO BLASTING KDD SERIES

PAINT REMOVAL CLEANING
SURFACE PREPARATION SHIP HULL CLEANING

## **HYDRO BLASTING APPLICATIONS**



## KB SERIES – KDD 20, KDD 24



- ✓ Field proven design.
- ✓ Forged S.S. pump head construction with high strength.
- ✓ KB Series designed with in-built gear.
- ✓ Splash lubrication. Force feed lubrication also available on request.
- ✓ Available in 3 versions.
- ✓ Rigorously subjected to full load testing.
- ✓ Manufactured on state-of-the-art machinery.
- ✓ Available direct couple 1750 RPM drives.
- ✓ Easy Field Maintenance.

| Pump model | Flow (LPM) | Flow (GPM) | Pressure (Bar) | Pressure (PSI) | Motor H.P. | Engine H.P. |
|------------|------------|------------|----------------|----------------|------------|-------------|
| KDD 20     | 30         | 7.93       | 1400           | 20000          | 120        | 154         |
|            |            |            | 1250           | 18