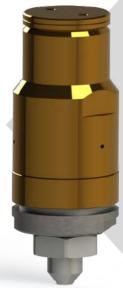

## HIGH PRESSURE CLEANING NOZZLE-ROTATING

**High Pressure Cleaning Nozzle (Rotating)** are the industry standard for speed controlled rotary shot-gunning. Being so versatile and easy to maintain, Barracuda tools are also used on automated and hands-free equipment

#### **High Pressure Cleaning Nozzle-Rotating (BARRACUDA)**

- ✓ Highly effective and time saving than conventional
- ✓ International Standard
- ✓ With self-rotary tools, jet reaction creates rotation so there's no need for compressed air