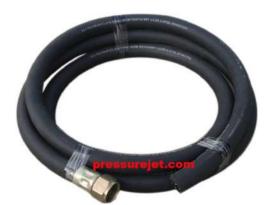

## **LOW PRESSURE SUCTION & BYPASS HOSE**

**Low Pressure Suction & Bypass Hose** use to connect water tank to pump inlet line. And also connect bypass water from PRV

#### **Low Pressure Suction & Bypass Hose**

- ✓ Suction hose to connect water tank to pump inlet line and bypass water from PRV
- ✓ Flexible type Rubber hose
- ✓ Available in various lengths as per requirement.