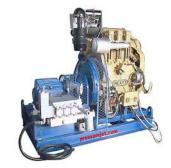

Technical Details: -

Inlet connection (BSPF) – 2"

Outlet Connection (BSPF) - 1/2"

Working Fluid Temp. – 60 °C

Trolley Mounted Diesel
Driven System

Base Frame Mounted
System