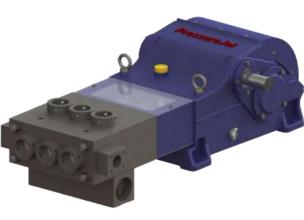

## KB SERIES – KDD 20, KDD 24

- ✓ Field proven design.
- ✓ Forged S.S. pump head construction with high strength.
- ✓ KB Series designed with in-built gear.
- ✓ Splash lubrication. Force feed lubrication also available on request.
- ✓ Available in 3 versions.
- ✓ Rigorously subjected to full load testing.
- ✓ Manufactured on state-of-the-art machinery.
- ✓ Available direct couple 1750 RPM drives.
- ✓ Easy Field Maintenance.

| Pump model | Flow (LPM) | Flow (GPM) | Pressure (Bar) | Pressure (PSI) | Motor H.P. | Engine H.P. |
|------------|------------|------------|----------------|----------------|------------|-------------|
| KDD 20     | 30         | 7.93       | 1400           | 20000          | 120        | 154         |
|            |            |            | 1250           | 18130          | 100        | 125         |
|            |            |            | 950            | 13780          | 75         | 94          |
| KDD 22     | 37         | 9.78       | 1000           | 14500          | 100        | 125         |