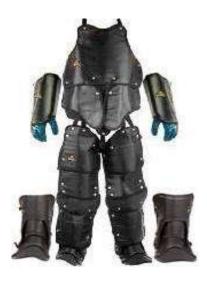

## **SAFETY SUIT**

**Safety Suit** design with Rugged and Lightweight , Water jet operators appreciate the comfortable and easy-to-replace, hinged-panel design of lightweight TurtleSkin WaterArmor. The modular design allows any of the 19 individual components to be easily removed and replaced using common tools. The replacement of one or two individual parts is far less costly than the expense of purchasing a whole new suit.

#### **Safety Suit**

- ✓ For Protection of operator from high pressure water
- ✓ Essential for safety